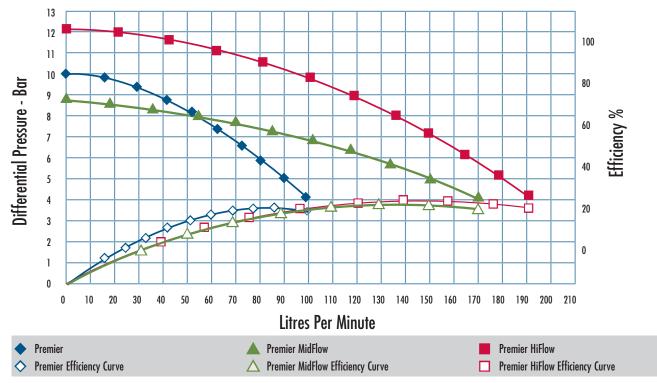

### LPG Premier Performance Curves; Differential Pressure at 15°C; Propane / 50% Butane