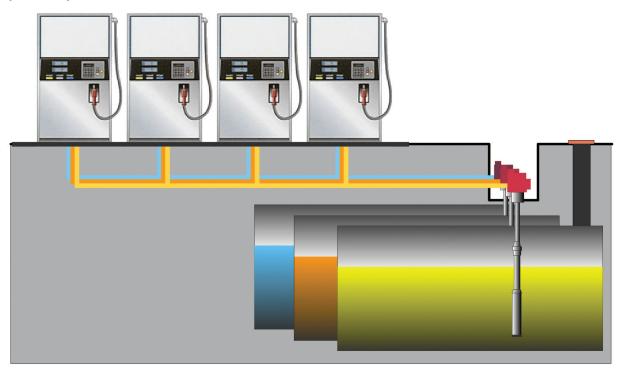

### Pressure vs. Suction

### Typical pressure system

# Typical suction system

Less pipe work and fewer moving parts than equivalent suction system, without risk of vapour lock

Industry leading flow performance with lower total costs of ownership and safe environmentally friendly operation